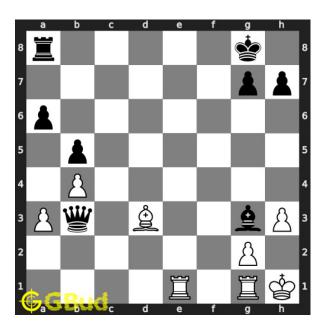

Figure 4: Re3 - Your rook threatens the opponent's bishop. At the same time your rook is also having an x-ray attack on opponent's queen which will be useful in next move.

Move 2 Move by black

Figure 5: Bc7 - Opponent missed the x-ray attack of the rook on their queen. They wanted to save their bishop and moved it where they can maintain the attack on h2

Move 3 Move by white

Figure 6: Bxh7+ - This is a two purpose move. It gives check to the king which forces the king to respond to. It is also having a discovered attack from your rook to opponent's queen