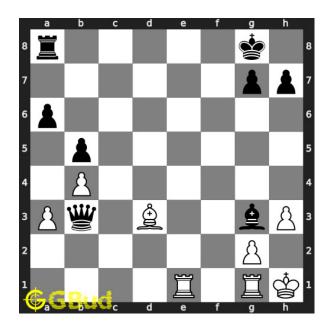

#### Solution 1

**Initial board position** This is the initial board position of medium chess puzzle 0056.

Figure 3: Initial board position of medium chess puzzle 0056

 ${\bf Move \ 1} \quad {\rm Move \ by \ white}$ 

Figure 4: Re3 - Your rook threatens the opponent's bishop. At the same time your rook is also having an x-ray attack on opponent's queen which will be useful in next move.

Move 2 Move by black

Figure 5: Bc7 - Opponent missed the x-ray attack of the rook on their queen. They wanted to save their bishop and moved it where they can maintain the attack on h2