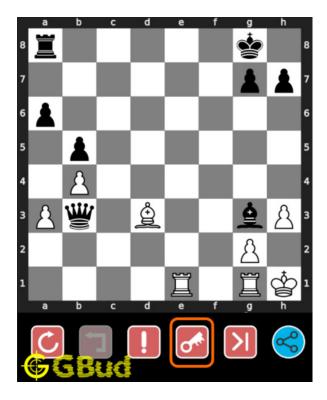

#### How to view the solution to medium chess puzzle 0056

To view the solution to this puzzle, follow the steps given below

- 1. Go to the puzzle page
- 2. Click the solution button (Key as shown below) to view the solution

Figure 9: Click the solution button to view solutions @ https://gbud.in/g9dnc72