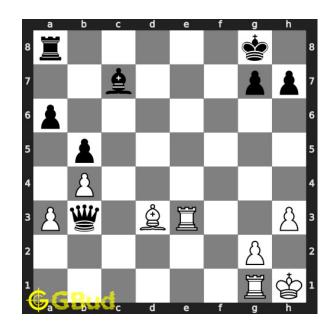

Move 4 Move by black

Figure 7: Kxh7 - King captures the hanging bishop. This is a zugzwang move

Move 5 Move by white

Figure 8: Rxb3 - Your rook captures the opponent's hanging queen. This is how you gain the queen in 3 moves