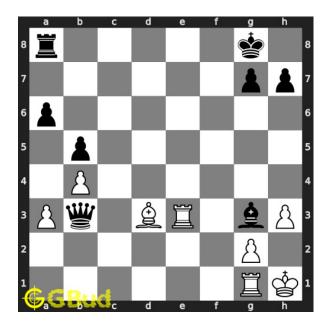

Move 3 Move by white

Figure 6: Bxh7+ - This is a two purpose move. It gives check to the king which forces the king to respond to. It is also having a discovered attack from your rook to opponent's queen

Move 4 Move by black

Figure 7: Kxh7 - King captures the hanging bishop. This is a zugzwang move

Move 5 Move by white

Figure 8: Rxb3 - Your rook captures the opponent's hanging queen. This is how you gain the queen in 3 moves