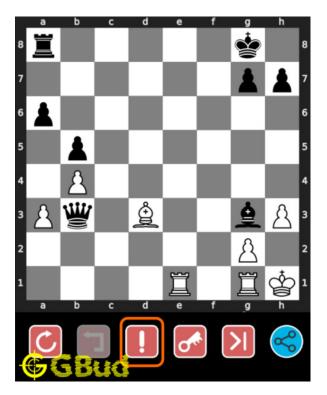

## How to get help for moves in the medium chess puzzle 0056

To get help or the possible next moves in the puzzle, , follow the steps given below

- 1. Go to the puzzle page
- 2. Click the help button (exclamation mark as shown below) to get help or suggestion on next possible move

Figure 10: Click the help button to get help on next move @ https://gbud. in/g9dnc72

Figure 11: Solve more medium puzzles @ https://gbud.in/chsmdpz

Figure 12: Solve other puzzles @ https://gbud.in/chsgppz