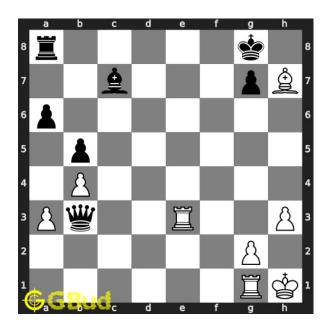

#### Medium chess puzzle 0056

Figure 1: Solve this medium chess puzzle 0056. Gain queen in 3 moves @ https://gbud.in/g9dnc72

Figure 2: Solve this medium chess puzzle online with solution @ https://gbud.in/g9dnc72

#### Solution 1

**Initial board position** This is the initial board position of medium chess puzzle 0056.

Figure 3: Initial board position of medium chess puzzle 0056

 ${\bf Move \ 1} \quad {\rm Move \ by \ white}$ 