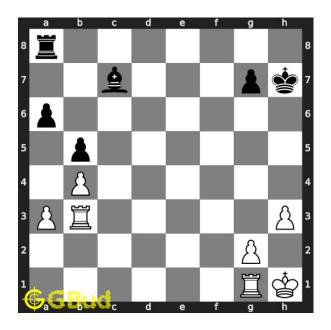

Move 4 Move by black

Figure 7: Kxh7 - King captures the hanging bishop. This is a zugzwang move

Move 5 Move by white

Figure 8: Rxb3 - Your rook captures the opponent's hanging queen. This is how you gain the queen in 3 moves