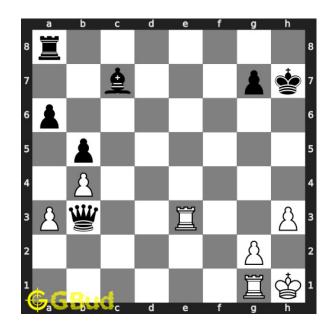

Move 3 Move by white

Figure 6: Bxh7+ - This is a two purpose move. It gives check to the king which forces the king to respond to. It is also having a discovered attack from your rook to opponent's queen